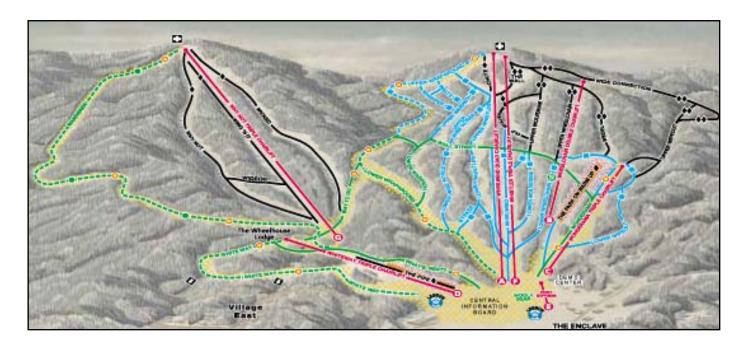

Windham Mountain is located in the Catskill Mountains of New York State.

This resort is better by design, from the spacious base lodge to the 39 trails and 1600 vertical feet. Windham appeals to skiers of all levels, from the specialty services to the new high-speed quad chairlift.

## **MOUNTAIN STATISTICS**

Base Elevation: 1,500 ft Summit Elevation: 3,100 ft

Vertical Drop: 1,600 ft Skiable Area: 242 acres Annual Snowfall: 110 in

Snowmaking: 97 % Number of Lifts: 7

Uphill Lift Capacity: 12,600 per hour

Number of Trails: 39

Easiest: 30 %

More Difficult: 45 % Most Difficult: 25 %

Longest Run: 11,880 ft (3,621 m)