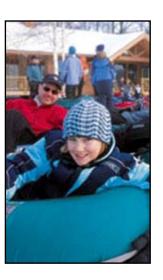

## **Snow Tubing**

How's this for a mid-afternoon moment? You're rocketing down a 650-foot snow-covered slope, lying flat on your back in a canvas-covered tube. And the only thing louder than your shrieks of delight are the screams of pure joy coming from your kids in the next lane.

It's called Snow Tubing, Windham style, and it's just one more way we try to make your day on the mountain an unforgettable adventure. And give Mom the opportunity to push Dad down a mountain.

Located at our Mountain Top Adventure Park, the tubing hill is 14 lanes of downhill fun. Best of all, no skill is required. Just as long as you're tall enough to get in and out of the tube, you can ride. We can even provide a tiny tube for toddlers, so parents can pull their little ones around on the snow.

- 14 lanes and three lifts to speed you up the hill
- Ride solo or tie up to six tubes together for a group run
- Equipped with snowmaking and grooming, for the best tubing possible
- Parking & ticketing is available at the tubing park